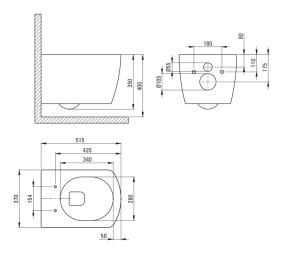

## Toilet bowl, wall-mounted

**Product code:** CDZ\_6ZPW **EAN:** 5908212070680

Color: white

Warranty [years]: 10

| Material | ceramic      |
|----------|--------------|
| Туре     | wall-mounted |
| Rim type | rimless      |