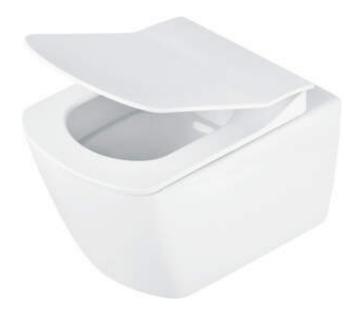

## Toilet bowl, wall-mounted

**Product code:** CDZ\_6ZPW **EAN:** 5908212070680

Color: white

Warranty [years]: 10

| Material | ceramic      |
|----------|--------------|
| Туре     | wall-mounted |
| Rim type | rimless      |

## Features:

- Hard and durable ceramics does not lose its properties with long
- Antibacterial coating, preventing the growth of microorganisms
- \* Rimless bowl for easy cleaning and hygiene
- Slow-close toilet seat sold separately
- Mounting system with hidden fixings
- Hygienic certificate of the National Institute of Hygiene confirming the product's compliance with safety standards
- Dedicated cleaning agent, safe for cleaned surfaces