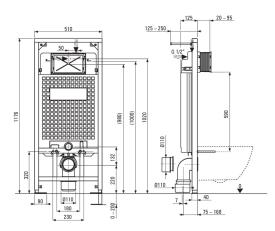

## ANEMON Toilet set, concealed

Product code: CDZZ6ZPW EAN: 5907650819271 Color: gold, white Warranty [years]: 10

## Features:

- Innovative concealed frame
- Dual button, allowing adjustment of the amount of water used for flushing
- Hard and durable ceramics does not lose its properties with long use
- Antibacterial coating, preventing the growth of microorganisms
- Rimless bowl for easy cleaning and hygiene
- Soft-closing toilet seat
- Mounting system with hidden fixings
- Hygienic certificate of the National Institute of Hygiene confirming the product's compliance with safety standards
- Dedicated cleaning agent, safe for cleaned surfaces