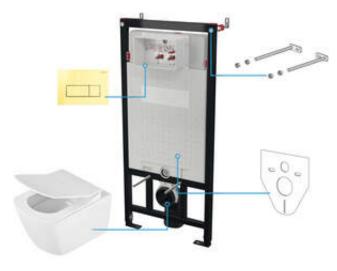

## ANEMON Toilet set, concealed

Product code: CDZZ6ZPW EAN: 5907650819271 Color: gold, white Warranty [years]: 10

## Features:

- Innovative concealed frame
- Dual button, allowing adjustment of the amount of water used for flushing
- Hard and durable ceramics does not lose its properties with long use
- Antibacterial coating, preventing the growth of microorganisms
- Rimless bowl for easy cleaning and hygiene
- Soft-closing toilet seat
- Mounting system with hidden fixings
- Hygienic certificate of the National Institute of Hygiene confirming the product's compliance with safety standards
- Dedicated cleaning agent, safe for cleaned surfaces