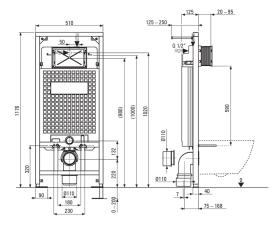

# ANEMON Toilet set, concealed

## Product code: CDZS6ZPW EAN: 5908212071199 Color: chrome, white Warranty [years]: 10





## Concealed toilet frame

🐝 deante

### Toilet bowl

| Finish           | white        |
|------------------|--------------|
| Туре             | wall-mounted |
| Rim type         | rimless      |
| Hidden mountings | Yes          |

## Toilet seat

| Slow-close toilet seat | Yes |  |
|------------------------|-----|--|
| Slim toilet seat       | Yes |  |
| Quick seat detachment  | Yes |  |
| Antibacterial          | Yes |  |
|                        |     |  |

#### Flush button

| Finish       | chrome |
|--------------|--------|
| Surface type | shine  |
| Button type  | duple  |

#### Features:

- Hard and durable ceramics does not lose its properties with long use
- Antibacterial coating, preventing the growth of microorganisms
- Rimless bowl for easy cleaning and hygiene
- Dual bu