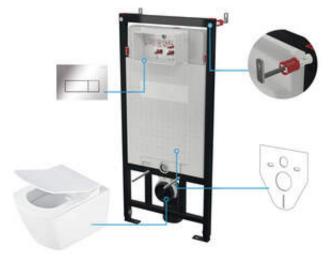

## Concealed toilet frame

🐝 deante

### Toilet bowl

| Finish           | white        |
|------------------|--------------|
| Туре             | wall-mounted |
| Rim type         | rimless      |
| Hidden mountings | Yes          |

## Toilet seat

| Slow-close toilet seat | Yes |  |
|------------------------|-----|--|
| Slim toilet seat       | Yes |  |
| Quick seat detachment  | Yes |  |
| Antibacterial          | Yes |  |
|                        |     |  |

#### Flush button

| Finish       | chrome |
|--------------|--------|
| Surface type | shine  |
| Button type  | duple  |

#### Features:

- Hard and durable ceramics does not lose its properties with long use
- Antibacterial coating, preventing the growth of microorganisms
- Rimless bowl for easy cleaning and hygiene
- Dual button, allowing adjustment of the amount of water used for flushing
- Soft-close toilet seat included
- Mounting system with hidden fixings
- Dedicated cleaning agent, safe for cleaned surfaces
- Innovative concealed frame
- Soft-closing toilet seat