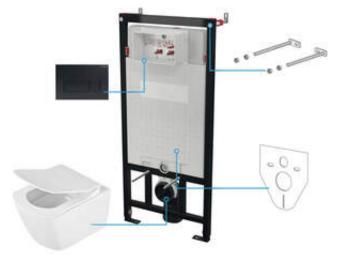

# ANEMON Toilet set, concealed

## Concealed toilet frame

| 200 |
|-----|
| 9   |
| 3/6 |
| Yes |
|     |
| Yes |
| Yes |
| Yes |
|     |
| Yes |
|     |

#### Toilet bowl

| Finish           | white        |
|------------------|--------------|
| Туре             | wall-mounted |
| Rim type         | rimless      |
| Hidden mountings | Yes          |

## Toilet seat

| Slow-close toilet seat | Yes |  |
|------------------------|-----|--|
| Slim toilet seat       | Yes |  |
| Quick seat detachment  | Yes |  |
| Antibacterial          | Yes |  |
|                        |     |  |

#### Flush button

| Finish       | пего  |
|--------------|-------|
| Surface type | matte |
| Button type  | duple |

#### Features:

- Hard and durable ceramics does not lose its properties with long use
- Antibacterial coating, preventing the growth of microorganisms
- Rimless bowl for easy cleaning and hygiene
- Dual button, allowing adjustment of the amount of water used for flushing
- Soft-close toilet seat included
- Mounting system with hidden fixings
- Dedicated cleaning agent, safe for cleaned surfaces
- Innovative concealed frame
- Soft-closing toilet seat