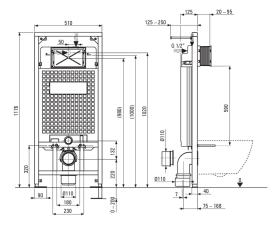

## Concealed toilet frame

| 200 |
|-----|
| 9   |
| 3/6 |
| Yes |
|     |
| Yes |
| Yes |
| Yes |
|     |
| Yes |
|     |