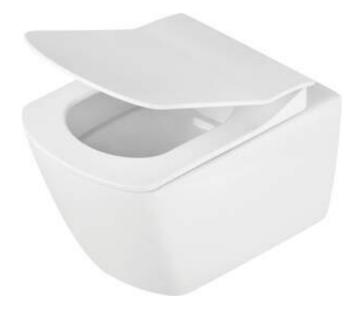

## Toilet bowl, with seat

Product code: CDZD6ZPW EAN: 5907650820413

Color: white

Warranty [years]: 10

| Material | ceramic      |
|----------|--------------|
| Туре     | wall-mounted |
| Rim type | rimless      |

## Features:

- Hard and durable ceramics does not lose its properties with long
- \* Antibacterial coating, preventing the growth of microorganisms
- \* Rimless bowl for easy cleaning and hygiene
- Soft-close toilet seat included
- Mounting system with hidden fixings
- Hygienic certificate of the National Institute of Hygiene confirming the product's compliance with safety standards
- Dedicated cleaning agent, safe for cleaned surfaces