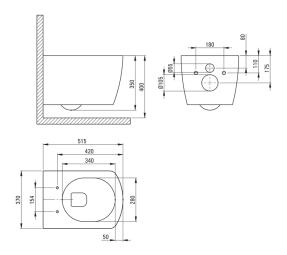

## Toilet bowl, with seat

Product code: CDZD6ZPW EAN: 5907650820413

Color: white

Warranty [years]: 10

| Material | ceramic      |
|----------|--------------|
| Туре     | wall-mounted |
| Rim type | rimless      |