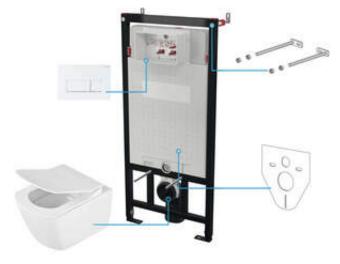

# ANEMON Toilet set, concealed

### Concealed toilet frame

| 200 |
|-----|
| 9   |
| 3/6 |
| Yes |
|     |
| Yes |
| Yes |
| Yes |
|     |
| Yes |
|     |

#### Toilet bowl

| Finish           | white        |
|------------------|--------------|
| Туре             | wall-mounted |
| Rim type         | rimless      |
| Hidden mountings | Yes          |

### Toilet seat

| Slow-close toilet seat | Yes |  |
|------------------------|-----|--|
| Slim toilet seat       | Yes |  |
| Quick seat detachment  | Yes |  |
| Antibacterial          | Yes |  |
|                        |     |  |

#### Flush button

| Finish       | bianco |
|--------------|--------|
| Surface type | matte  |
| Button type  | duple  |

#### Features:

- Hard and durable ceramics does not lose its properties with long use
- Antibacterial coating, preventing the growth of microorganisms
- \* Rimless bowl for easy cleaning and hygiene
- Dual button, allowing adjustment of the amount of water used for flushing
- Soft-close toilet seat included
- Mounting system with hidden fixings
- Dedicated cleaning agent, safe for cleaned surfaces
- Innovative concealed frame
- Soft-closing toilet seat