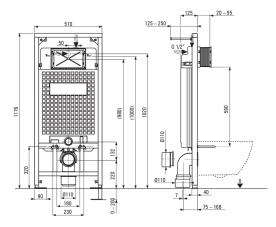

### Concealed toilet frame

| 200 |
|-----|
| 9   |
| 3/6 |
| Yes |
|     |
| Yes |
| Yes |
| Yes |
|     |
| Yes |
|     |