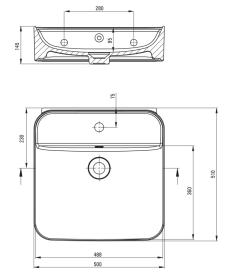

## HIACYNT NEW Ceramic washbasin, countertop/wall-mounted

**Product code:** CDY\_6U5W **EAN:** 5907650813194

Color: white

Warranty [years]: 10

| Washbasin           |                           |
|---------------------|---------------------------|
| Material            | ceramic                   |
| Width [mm]          | 510                       |
| Length [mm]         | 500                       |
| Height [mm]         | 130                       |
| Installation method | wall-mounted, countertop/ |

Tolerancja wymiarów  $\pm 5\%$  dla wartości do 200 mm i  $\pm 3\%$  dla wartości powyżej 200 mm All dimensions in mm tolerance  $\pm 5\%$  for below 200 mm and  $\pm 3\%$  for above 200 mm