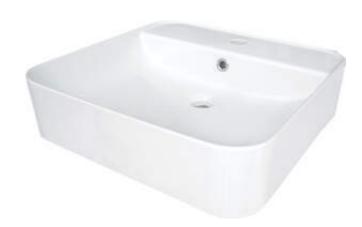

## HIACYNT NEW Ceramic washbasin, countertop/wall-mounted

**Product code:** CDY\_6U5W **EAN:** 5907650813194

Color: white

Warranty [years]: 10

| Washbasin           |                           |
|---------------------|---------------------------|
| Material            | ceramic                   |
| Width [mm]          | 510                       |
| Length [mm]         | 500                       |
| Height [mm]         | 130                       |
| Installation method | wall-mounted, countertop/ |