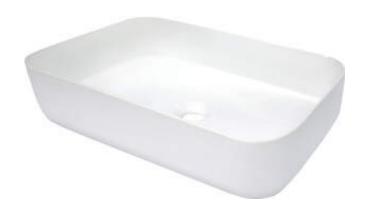

## HIACYNT NEW Ceramic washbasin, countertop

**Product code:** CDY\_6U5S **EAN:** 5907650813170

Color: white

Warranty [years]: 10

| <b>\//</b> | as | n | n: | 20 | חוי |
|------------|----|---|----|----|-----|
| vv         | 93 |   | •  | -  |     |

## Features:

- Hard and durable ceramics does not lose its properties with long
- Antibacterial coating, preventing the growth of microorganisms
- Dedicated cleaning agent, safe for cleaned surfaces
- Only the best materials, the quality of which has been confirmed by laboratory tests