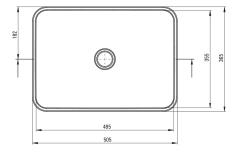

| Material            | ceramic             |
|---------------------|---------------------|
| Width [mm]          | 365                 |
| Length [mm]         | 505                 |
| Height [mm]         | 120                 |
| Installation method | countertop/standing |

Tolerancja wymiarów  $\pm 5\%$  dla wartości do 200 mm i  $\pm 3\%$  dla wartości powyżej 200 mm All dimensions in mm tolerance  $\pm 5\%$  for below 200 mm and  $\pm 3\%$  for above 200 mm