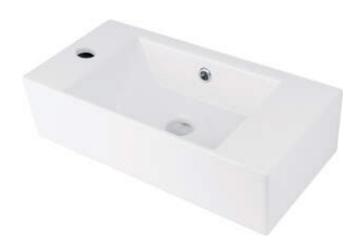

## HIACYNT NEW Ceramic washbasin, countertop

**Product code:** CDY\_6U2L **EAN:** 5907650839224

Color: white

Warranty [years]: 10

| Washbasin           |                                       |
|---------------------|---------------------------------------|
| Material            | ceramic                               |
| Width [mm]          | 250                                   |
| Length [mm]         | 510                                   |
| Height [mm]         | 135                                   |
| Installation method | countertop/standing, wall-<br>mounted |

## Features:

- Hard and durable ceramics does not lose its properties with long use
- Antibacterial coating, preventing the growth of microorganisms
- Only the best materials, the quality of which has been confirmed by laboratory tests
- Dedicated cleaning agent, safe for cleaned surfaces