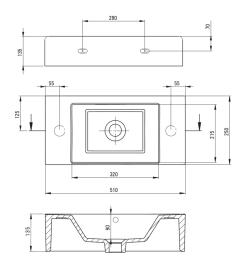

## HIACYNT NEW Ceramic washbasin, countertop

**Product code:** CDY\_6U2L **EAN:** 5907650839224

Color: white

Warranty [years]: 10

| Washbasin           |                                       |
|---------------------|---------------------------------------|
| Material            | ceramic                               |
| Width [mm]          | 250                                   |
| Length [mm]         | 510                                   |
| Height [mm]         | 135                                   |
| Installation method | countertop/standing, wall-<br>mounted |

Tolerancja wymiarów  $\pm 5\%$  dla wartości do 200 mm i  $\pm 3\%$  dla wartości powyżej 200 mm All dimensions in mm tolerance  $\pm 5\%$  for below 200 mm and  $\pm 3\%$  for above 200 mm