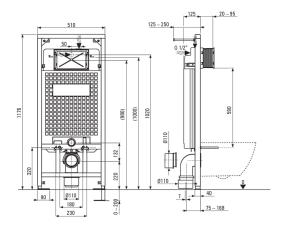

## Toilet set, concealed

🐝 deante

Product code: CDYZ6ZPW EAN: 5907650819363 Color: gold, white Warranty [years]: 10

| Concealed toilet frame                             |            |
|----------------------------------------------------|------------|
| Frame height adjustment [mm]                       | 200        |
| Tank capacity [l]                                  | 9          |
| Double flushing [i]                                | 3/6        |
| Designated for light casing                        | Yes        |
| Designated for installation in front of            |            |
|                                                    |            |
| the load-bearing wall                              | Yes        |
| the load-bearing wall Connection valve g1/2"       | Yes<br>Yes |
| Ü                                                  |            |
| Connection valve g1/2"                             | Yes        |
| Connection valve g1/2" Silent flushing and filling | Yes        |