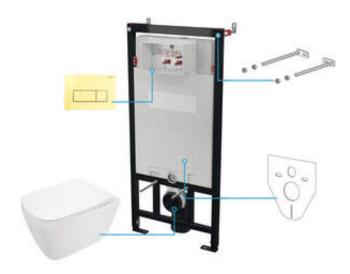

## HIACYNT NEW

## Toilet set, concealed

🐝 deante

Product code: CDYZ6ZPW EAN: 5907650819363 Color: gold, white Warranty [years]: 10

| Concealed toilet frame                             |            |
|----------------------------------------------------|------------|
| Frame height adjustment [mm]                       | 200        |
| Tank capacity [l]                                  | 9          |
| Double flushing [i]                                | 3/6        |
| Designated for light casing                        | Yes        |
| Designated for installation in front of            |            |
|                                                    |            |
| the load-bearing wall                              | Yes        |
| the load-bearing wall Connection valve g1/2"       | Yes<br>Yes |
| Ü                                                  |            |
| Connection valve g1/2"                             | Yes        |
| Connection valve g1/2" Silent flushing and filling | Yes        |

| Toilet bowl            |              |
|------------------------|--------------|
| Finish                 | white        |
| Type                   | wall-mounted |
| Rim type               | rimless      |
| Hidden mountings       | Yes          |
| Toilet seat            |              |
| Slow-close toilet seat | Yes          |
| Slim toilet seat       | Yes          |
| Quick seat detachment  | Yes          |
| Flush button           |              |
| Finish                 | gold         |
| Surface type           | shine        |
| Button type            | duple        |
|                        |              |

## Features:

- Innovative concealed frame
- Dual button, allowing adjustment of the amount of water used for flushing
- Hard and durable ceramics does not lose its properties with long
- Antibacterial coating, preventing the growth of microorganisms
- Rimless bowl for easy cleaning and hygiene
- Soft-closing toilet seat
- Mounting system with hidden fixings
- Hygienic certificate of the National Institute of Hygiene confirming the product's compliance with safety standards
- Dedicated cleaning agent, safe for cleaned surfaces
- Quick and easy disconnection function