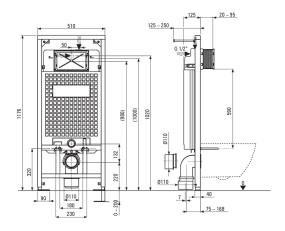

## Toilet set, concealed

s deante

Product code: CDYN6ZPW EAN: 5907650819356 Color: nero, white Warranty [years]: 10

| Concealed toilet frame                                        |     |
|---------------------------------------------------------------|-----|
| Frame height adjustment [mm]                                  | 200 |
| Tank capacity [l]                                             | 9   |
| Double flushing [i]                                           | 3/6 |
| Designated for light casing                                   | Yes |
| Designated for installation in front of                       |     |
| the load-bearing wall                                         | Yes |
| Connection valve g1/2"                                        | Yes |
|                                                               |     |
| Silent flushing and filling                                   | Yes |
| Silent flushing and filling Mounting bolts spacing 180 mm and | Yes |
|                                                               | Yes |