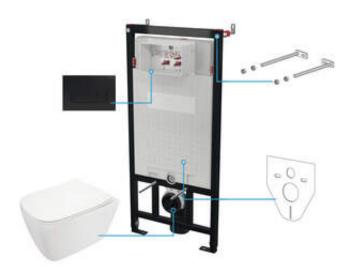

## Toilet set, concealed

s deante

Product code: CDYN6ZPW EAN: 5907650819356 Color: nero, white Warranty [years]: 10

| Concealed toilet frame                                        |     |
|---------------------------------------------------------------|-----|
| Frame height adjustment [mm]                                  | 200 |
| Tank capacity [l]                                             | 9   |
| Double flushing [i]                                           | 3/6 |
| Designated for light casing                                   | Yes |
| Designated for installation in front of                       |     |
| the load-bearing wall                                         | Yes |
| Connection valve g1/2"                                        | Yes |
|                                                               |     |
| Silent flushing and filling                                   | Yes |
| Silent flushing and filling Mounting bolts spacing 180 mm and | Yes |
|                                                               | Yes |

| Toilet bowl            |              |
|------------------------|--------------|
| Finish                 | white        |
| Type                   | wall-mounted |
| Rim type               | rimless      |
| Hidden mountings       | Yes          |
| Toilet seat            |              |
|                        | Yes          |
| Slow-close toilet seat | res          |
| Slim toilet seat       | Yes          |
| Quick seat detachment  | Yes          |
| El abbana              |              |
| Flush button           |              |
| Finish                 | nero         |
| Surface type           | matte        |
| Button type            | duple        |
|                        |              |

## Features:

- Innovative concealed frame
- Dual button, allowing adjustment of the amount of water used for flushing
- Hard and durable ceramics does not lose its properties with long
- Antibacterial coating, preventing the growth of microorganisms
- Rimless bowl for easy cleaning and hygiene
- Soft-closing toilet seat
- Mounting system with hidden fixings
- Hygienic certificate of the National Institute of Hygiene confirming the product's compliance with safety standards
- Dedicated cleaning agent, safe for cleaned surfaces
- Quick and easy disconnection function