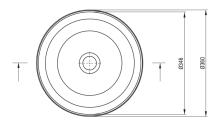

## Washbasin

| Material            | ceramic             |
|---------------------|---------------------|
| Width [mm]          | 360                 |
| Height [mm]         | 180                 |
| Installation method | countertop/standing |

Tolerancja wymiarów ±5% dla wartości do 200 mm i ±3% dla wartości powyżej 200 mm All dimensions in mm tolerance ±5% for below 200 mm and ±3% for above 200 mm