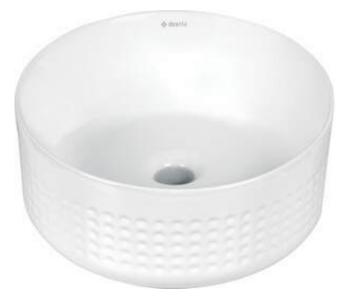

## SILIA Ceramic washbasin, countertop

## Washbasin

| Material            | ceramic             |
|---------------------|---------------------|
| Width [mm]          | 360                 |
| Height [mm]         | 180                 |
| Installation method | countertop/standing |

## Features:

- Hard and durable ceramics does not lose its properties with long use
- Antibacterial coating, preventing the growth of microorganisms
- Only the best materials, the quality of which has been confirmed by laboratory tests
- Dedicated cleaning agent, safe for cleaned surfaces