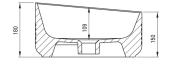

## Washbasin

| Material            | ceramic             |
|---------------------|---------------------|
| Width [mm]          | 360                 |
| Height [mm]         | 180                 |
| Installation method | countertop/standing |

Tolerancja wymiarów ±5% dla wartości do 200 mm i ±3% dla wartości powyżej 200 mm All dimensions in mm tolerance ±5% for below 200 mm and ±3% for above 200 mm