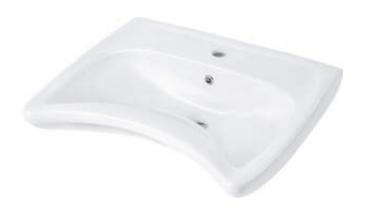

## VITAL Ceramic washbasin, wallmounted

**Product code**: CDV\_6U6W **EAN**: 5908212042953

Color: white

Warranty [years]: 10

| Washbasin   |         |
|-------------|---------|
| Material    | ceramic |
| Width [mm]  | 495     |
| Length [mm] | 605     |
| Height [mm] | 200     |