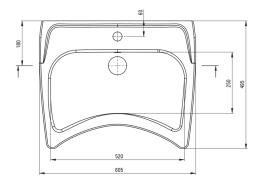

## VITAL Ceramic washbasin, wallmounted

**Product code**: CDV\_6U6W **EAN**: 5908212042953

Color: white

Warranty [years]: 10

| Washbasin   |         |
|-------------|---------|
| Material    | ceramic |
| Width [mm]  | 495     |
| Length [mm] | 605     |
| Height [mm] | 200     |

Tolerancja wymiarów  $\pm 5\%$  dla wartości do 200 mm i  $\pm 3\%$  dla wartości powyżej 200 mm All dimensions in mm tolerance  $\pm 5\%$  for below 200 mm and  $\pm 3\%$  for above 200 mm