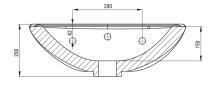

## VITAL Ceramic washbasin, wallmounted

**Product code**: CDV\_6U6W **EAN**: 5908212042953

Color: white

Warranty [years]: 10

| Washbasin   |         |
|-------------|---------|
| Material    | ceramic |
| Width [mm]  | 495     |
| Length [mm] | 605     |
| Height [mm] | 200     |

Tolerancja wymiarów  $\pm 5\%$  dla wartości do 200 mm i  $\pm 3\%$  dla wartości powyżej 200 mm All dimensions in mm tolerance  $\pm 5\%$  for below 200 mm and  $\pm 3\%$  for above 200 mm