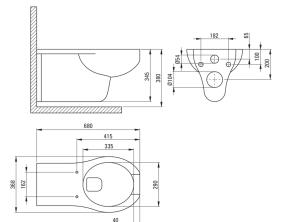

## VITAL Toilet bowl, with seat

Product code: CDVD6WPW EAN: 5907650820444 Color: white Warranty [years]: 10

## Toilet bowl

| Material | ceramic      |
|----------|--------------|
| Туре     | wall-mounted |
| Rim type | rim          |
|          |              |

🗞 deante