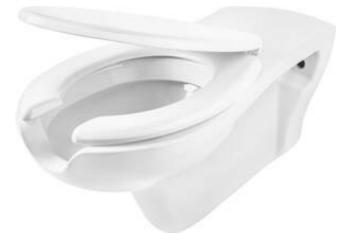

## VITAL Toilet bowl, with seat

Product code: CDVD6WPW EAN: 5907650820444 Color: white Warranty [years]: 10

## Toilet bowl

| Material | ceramic      |
|----------|--------------|
| Туре     | wall-mounted |
| Rim type | rim          |
|          |              |

🗞 deante

## Toilet seat

| Slow-close toilet seat | Yes |  |
|------------------------|-----|--|
|                        |     |  |