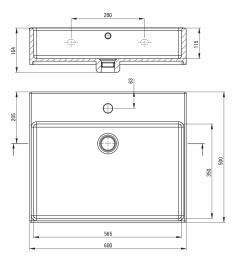

|--|

| Material            | ceramic                    |
|---------------------|----------------------------|
| Width [mm]          | 500                        |
| Length [mm]         | 600                        |
| Height [mm]         | 164                        |
| Installation method | countertop/standing, wall- |
|                     | mounted                    |