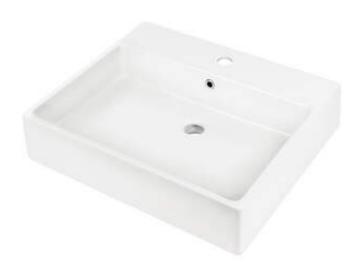

## Ceramic washbasin, countertop/wall-mounted

**Product code:** CDT\_6U6S **EAN:** 5908212061824

Color: white

Warranty [years]: 10

Tolerancja wymiarów ±5% dla wartości do 200 mm i ±3% dla wartości powyżej 200 mm All dimensions in mm tolerance ±5% for below 200 mm and ±3% for above 200 mm

|--|

| Material            | ceramic                    |
|---------------------|----------------------------|
| Width [mm]          | 500                        |
| Length [mm]         | 600                        |
| Height [mm]         | 164                        |
| Installation method | countertop/standing, wall- |
|                     | mounted                    |