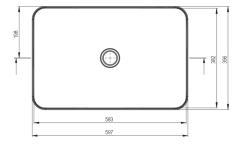

## TESS Ceramic washbasin, countertop

Product code: CDS\_NU6S EAN: 5907650874652

Color: nero

Warranty [years]: 10

| w   | ลร | hh | as | חו |
|-----|----|----|----|----|
| ••• | -  |    | ,  |    |

| Material            | ceramic             |
|---------------------|---------------------|
| Width [mm]          | 396                 |
| Length [mm]         | 597                 |
| Height [mm]         | 111                 |
| Installation method | countertop/standing |

Tolerancja wymiarów  $\pm 5\%$  dla wartości do 200 mm i  $\pm 3\%$  dla wartości powyżej 200 mm All dimensions in mm tolerance  $\pm 5\%$  for below 200 mm and  $\pm 3\%$  for above 200 mm