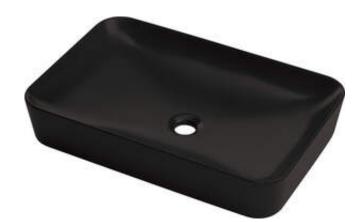

## TESS Ceramic washbasin, countertop

Product code: CDS\_NU6S EAN: 5907650874652

Color: nero

Warranty [years]: 10

| w   | ลร | hh | as | חו |
|-----|----|----|----|----|
| ••• | -  |    | ,  |    |

| Material            | ceramic             |
|---------------------|---------------------|
| Width [mm]          | 396                 |
| Length [mm]         | 597                 |
| Height [mm]         | 111                 |
| Installation method | countertop/standing |