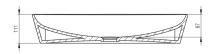

## Washbasin

| Material            | ceramic             |
|---------------------|---------------------|
| Width [mm]          | 396                 |
| Length [mm]         | 597                 |
| Height [mm]         | 111                 |
| Installation method | countertop/standing |

Tolerancja wymiarów ±5% dla wartości do 200 mm i ±3% dla wartości powyżej 200 mm All dimensions in mm tolerance ±5% for below 200 mm and ±3% for above 200 mm