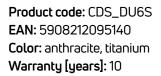

## TESS Ceramic washbasin, countertop

## Washbasin

| Material            | ceramic             |
|---------------------|---------------------|
| Width [mm]          | 396                 |
| Length [mm]         | 597                 |
| Height [mm]         | 111                 |
| Installation method | countertop/standing |

## Features:

- Hard and durable ceramics does not lose its properties with long use
- Antibacterial coating, preventing the growth of microorganisms
- Dedicated cleaning agent, safe for cleaned surfaces
- Only the best materials, the quality of which has been confirmed by laboratory tests