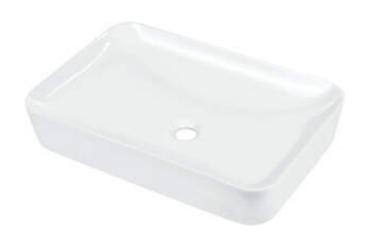

## TESS Ceramic washbasin, countertop

**Product code:** CDS\_6U6S **EAN:** 5908212061893

Color: white

Warranty [years]: 10

| <b>\//</b> | as | n | n: | 20 | חוי |
|------------|----|---|----|----|-----|
| vv         | 93 |   | •  | -  |     |

| Material            | ceramic             |
|---------------------|---------------------|
| Width [mm]          | 396                 |
| Length [mm]         | 597                 |
| Height [mm]         | 111                 |
| Installation method | countertop/standing |

## Features:

- Hard and durable ceramics does not lose its properties with long
- Antibacterial coating, preventing the growth of microorganisms
- Dedicated cleaning agent, safe for cleaned surfaces
- Only the best materials, the quality of which has been confirmed by laboratory tests