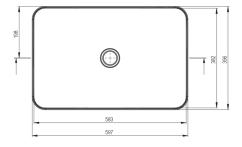

| Material            | ceramic             |
|---------------------|---------------------|
| Width [mm]          | 396                 |
| Length [mm]         | 597                 |
| Height [mm]         | 111                 |
| Installation method | countertop/standing |

Tolerancja wymiarów  $\pm 5\%$  dla wartości do 200 mm i  $\pm 3\%$  dla wartości powyżej 200 mm All dimensions in mm tolerance  $\pm 5\%$  for below 200 mm and  $\pm 3\%$  for above 200 mm