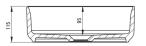

| Material            | ceramic             |
|---------------------|---------------------|
| Height [mm]         | 115                 |
| Installation method | countertop/standing |

Tolerancja wymiarów  $\pm 5\%$  dla wartości do 200 mm i  $\pm 3\%$  dla wartości powyżej 200 mm All dimensions in mm tolerance  $\pm 5\%$  for below 200 mm and  $\pm 3\%$  for above 200 mm