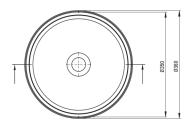

| Material            | ceramic             |
|---------------------|---------------------|
| Height [mm]         | 115                 |
| Installation method | countertop/standing |

Tolerancja wymiarów  $\pm 5\%$  dla wartości do 200 mm i  $\pm 3\%$  dla wartości powyżej 200 mm All dimensions in mm tolerance  $\pm 5\%$  for below 200 mm and  $\pm 3\%$  for above 200 mm