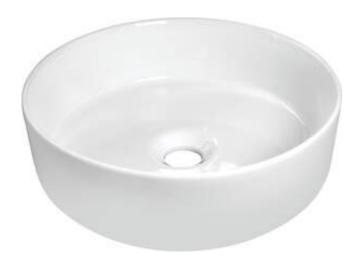

## SILIA Ceramic washbasin, countertop

**Product code:** CDL\_6U4S **EAN:** 5907650813224

Color: white

Warranty [years]: 10

| W  | 'as | h | n | _ | • | חו |
|----|-----|---|---|---|---|----|
| vv | a 3 |   | u | 0 | 3 |    |

| Material            | ceramic             |
|---------------------|---------------------|
| Height [mm]         | 115                 |
| Installation method | countertop/standing |

## Features:

- Antibacterial coating, preventing the growth of microorganisms
- Dedicated cleaning agent, safe for cleaned surfaces
- Hard and durable ceramics does not lose its properties with long use
- Only the best materials, the quality of which has been confirmed by laboratory tests