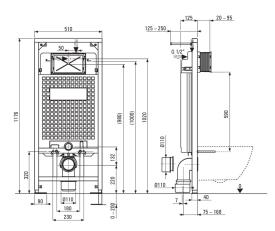

## SILIA Toilet set, concealed

Product code: CDLZ6ZPW EAN: 5907650819295 Color: gold, white Warranty [years]: 10

## Features:

- Innovative concealed frame
- Dual button, allowing adjustment of the amount of water used for flushing
- Hard and durable ceramics does not lose its properties with long use
- Antibacterial coating, preventing the growth of microorganisms
- Rimless bowl for easy cleaning and hygiene
- Soft-closing toilet seat
- Mounting system with hidden fixings
- Hygienic certificate of the National Institute of Hygiene confirming the product's compliance with safety standards
- Dedicated cleaning agent, safe for cleaned surfaces