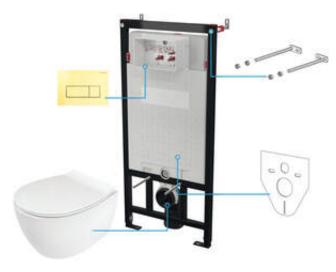

## SILIA Toilet set, concealed

Product code: CDLZ6ZPW EAN: 5907650819295 Color: gold, white Warranty [years]: 10

## Features:

- Innovative concealed frame
- Dual button, allowing adjustment of the amount of water used for flushing
- Hard and durable ceramics does not lose its properties with long use
- Antibacterial coating, preventing the growth of microorganisms
- Rimless bowl for easy cleaning and hygiene
- Soft-closing toilet seat
- Mounting system with hidden fixings
- Hygienic certificate of the National Institute of Hygiene confirming the product's compliance with safety standards
- Dedicated cleaning agent, safe for cleaned surfaces