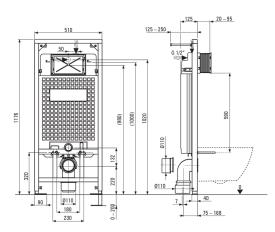

## SILIA Toilet set, concealed

Product code: CDLN6ZPW EAN: 5907650819301 Color: nero, white Warranty [years]: 10

## Features:

- Innovative concealed frame
- Dual button, allowing adjustment of the amount of water used for flushing
- Hard and durable ceramics does not lose its properties with long use
- Antibacterial coating, preventing the growth of microorganisms
- Rimless bowl for easy cleaning and hygiene
- Soft-closing toilet seat
- Mounting system with hidden fixings
- Hygienic certificate of the National Institute of Hygiene confirming the product's compliance with safety standards
- Dedicated cleaning agent, safe for cleaned surfaces