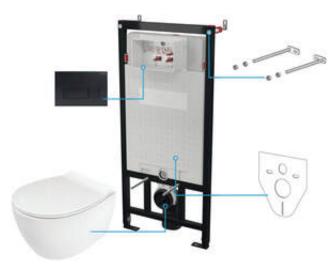

## SILIA Toilet set, concealed

Product code: CDLN6ZPW EAN: 5907650819301 Color: nero, white Warranty [years]: 10

## Features:

- Innovative concealed frame
- Dual button, allowing adjustment of the amount of water used for flushing
- Hard and durable ceramics does not lose its properties with long use
- Antibacterial coating, preventing the growth of microorganisms
- Rimless bowl for easy cleaning and hygiene
- Soft-closing toilet seat
- Mounting system with hidden fixings
- Hygienic certificate of the National Institute of Hygiene confirming the product's compliance with safety standards
- Dedicated cleaning agent, safe for cleaned surfaces