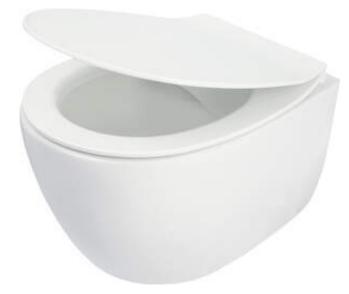

## SILIA Toilet bowl, with seat

Product code: CDLD6ZPW EAN: 5907650813248 Color: white Warranty [years]: 10

## Features:

Slim toilet seat

- Hard and durable ceramics does not lose its properties with long use
- Antibacterial coating, preventing the growth of microorganisms
- Rimless bowl for easy cleaning and hygiene
- Soft-close toilet seat included
- Mounting system with hidden fixings
- Hygienic certificate of the National Institute of Hygiene confirming the product's compliance with safety standards
- Dedicated cleaning agent, safe for cleaned surfaces