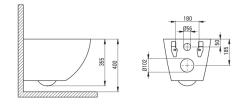

## Toilet bowl

| Material               | ceramic      |
|------------------------|--------------|
| Туре                   | wall-mounted |
| Rim type               | rimless      |
| Toilet seat            |              |
| Slow-close toilet seat | Yes          |