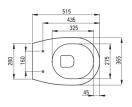

## Toilet bowl

| Material               | ceramic      |
|------------------------|--------------|
| Туре                   | wall-mounted |
| Rim type               | rimless      |
| Toilet seat            |              |
| Slow-close toilet seat | Yes          |