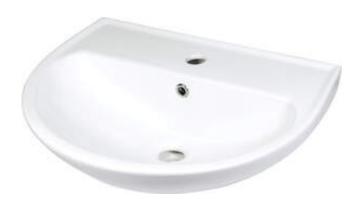

## JASMIN Ceramic washbasin, wall-

| Material            | ceramic      |
|---------------------|--------------|
| Width [mm]          | 403          |
| Length [mm]         | 518          |
| Height [mm]         | 186          |
| Installation method | wall-mounted |