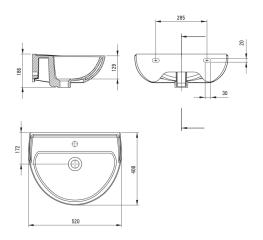

| Material            | ceramic      |
|---------------------|--------------|
| Width [mm]          | 403          |
| Length [mm]         | 518          |
| Height [mm]         | 186          |
| Installation method | wall-mounted |

Tolerancja wymiarów  $\pm 5\%$  dla wartości do 200 mm i  $\pm 3\%$  dla wartości powyżej 200 mm All dimensions in mm tolerance  $\pm 5\%$  for below 200 mm and  $\pm 3\%$  for above 200 mm