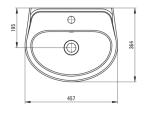

## Washbasin

| Material            | ceramic      |
|---------------------|--------------|
| Width [mm]          | 364          |
| Length [mm]         | 457          |
| Height [mm]         | 169          |
| Installation method | wall-mounted |

Tolerancja wymiarów  $\pm5\%$ dla wartości do 200 mm i  $\pm3\%$ dla wartości powyżej 200 mm All dimensions in mm tolerance  $\pm5\%$  for below 200 mm and  $\pm3\%$  for above 200 mm