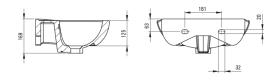

## Washbasin

| Material            | ceramic      |
|---------------------|--------------|
| Width [mm]          | 364          |
| Length [mm]         | 457          |
| Height [mm]         | 169          |
| Installation method | wall-mounted |

Tolerancja wymiarów  $\pm5\%$ dla wartości do 200 mm i  $\pm3\%$ dla wartości powyżej 200 mm All dimensions in mm tolerance  $\pm5\%$  for below 200 mm and  $\pm3\%$  for above 200 mm