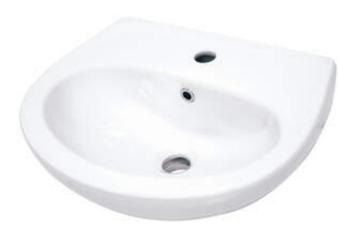

## JASMIN Ceramic washbasin, wallmounted

Product code: CDJ\_6U4W EAN: 5907650827139 Color: white Warranty [years]: 10

## Features:

- Hard and durable ceramics does not lose its properties with long use
- Antibacterial coating, preventing the growth of microorganisms
- Dedicated cleaning agent, safe for cleaned surfaces
- Only the best materials, the quality of which has been confirmed by laboratory tests