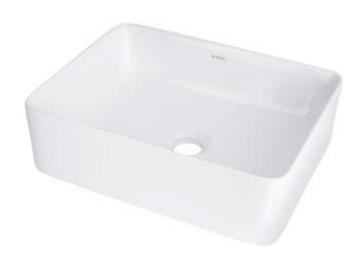

## JASMIN Ceramic washbasin, countertop

**Product code:** CDJ\_6U4S **EAN:** 5907650819554

Color: white

Warranty [years]: 10

| w   | ลร | hh | as | חו |
|-----|----|----|----|----|
| ••• | -  |    | ,  |    |

| Material            | ceramic             |
|---------------------|---------------------|
| Width [mm]          | 300                 |
| Length [mm]         | 400                 |
| Height [mm]         | 120                 |
| Installation method | countertop/standing |