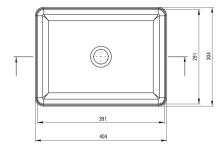

| Material            | ceramic             |
|---------------------|---------------------|
| Width [mm]          | 300                 |
| Length [mm]         | 400                 |
| Height [mm]         | 120                 |
| Installation method | countertop/standing |

Tolerancja wymiarów  $\pm 5\%$  dla wartości do 200 mm i  $\pm 3\%$  dla wartości powyżej 200 mm All dimensions in mm tolerance  $\pm 5\%$  for below 200 mm and  $\pm 3\%$  for above 200 mm