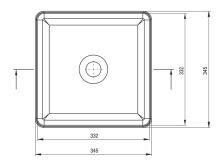

| Material            | ceramic             |
|---------------------|---------------------|
| Width [mm]          | 345                 |
| Length [mm]         | 345                 |
| Height [mm]         | 120                 |
| Installation method | countertop/standing |

Tolerancja wymiarów  $\pm 5\%$  dla wartości do 200 mm i  $\pm 3\%$  dla wartości powyżej 200 mm All dimensions in mm tolerance  $\pm 5\%$  for below 200 mm and  $\pm 3\%$  for above 200 mm