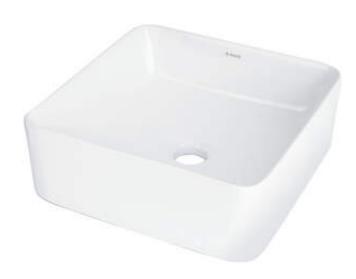

## JASMIN Ceramic washbasin, countertop

**Product code:** CDJ\_6U3S **EAN:** 5907650819561

Color: white

Warranty [years]: 10

| <b>\//</b> | as | n | n: | 20 | חוי |
|------------|----|---|----|----|-----|
| vv         | 93 |   | •  | -  |     |

| Material            | ceramic             |
|---------------------|---------------------|
| Width [mm]          | 345                 |
| Length [mm]         | 345                 |
| Height [mm]         | 120                 |
| Installation method | countertop/standing |

## Features:

- Hard and durable ceramics does not lose its properties with long
- Antibacterial coating, preventing the growth of microorganisms
- Dedicated cleaning agent, safe for cleaned surfaces
- Only the best materials, the quality of which has been confirmed by laboratory tests