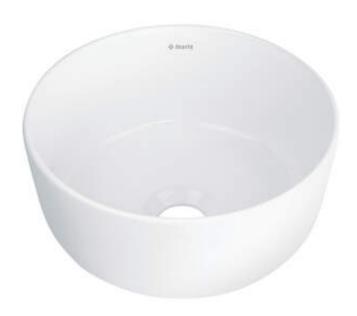

## JASMIN Ceramic washbasin, countertop

**Product code:** CDJ\_6U2S **EAN:** 5907650819578

Color: white

Warranty [years]: 10

| W | a | ς | h | h | а | 9 | ı | п |
|---|---|---|---|---|---|---|---|---|
|   |   |   |   |   |   |   |   |   |

| Material            | ceramic             |
|---------------------|---------------------|
| Height [mm]         | 140                 |
| Installation method | countertop/standing |

## Features:

- Hard and durable ceramics does not lose its properties with long use
- Antibacterial coating, preventing the growth of microorganisms
- Dedicated cleaning agent, safe for cleaned surfaces
- Only the best materials, the quality of which has been confirmed by laboratory tests