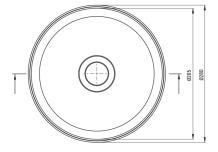

| Material            | ceramic             |
|---------------------|---------------------|
| Height [mm]         | 140                 |
| Installation method | countertop/standing |

Tolerancja wymiarów  $\pm 5\%$  dla wartości do 200 mm i  $\pm 3\%$  dla wartości powyżej 200 mm All dimensions in mm tolerance  $\pm 5\%$  for below 200 mm and  $\pm 3\%$  for above 200 mm