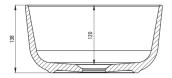

| Material            | ceramic             |
|---------------------|---------------------|
| Height [mm]         | 140                 |
| Installation method | countertop/standing |

Tolerancja wymiarów  $\pm 5\%$  dla wartości do 200 mm i  $\pm 3\%$  dla wartości powyżej 200 mm All dimensions in mm tolerance  $\pm 5\%$  for below 200 mm and  $\pm 3\%$  for above 200 mm