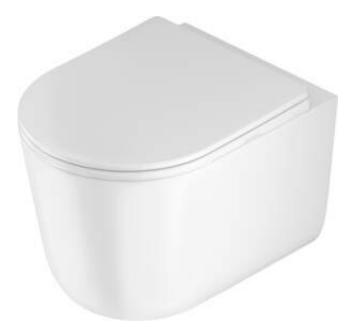

## JASMIN Toilet bowl, with seat

Product code: CDJD6ZPW EAN: 5907650827771 Color: white Warranty [years]: 10

## Toilet bowl

| Material                                     | ceramic      |
|----------------------------------------------|--------------|
| Туре                                         | wall-mounted |
| Rim type                                     | rimless      |
| <b>Toilet seat</b><br>Slow-close toilet seat | Yes          |

## Features:

Slim toilet seat

- Hard and durable ceramics does not lose its properties with long use
- Antibacterial coating, preventing the growth of microorganisms
- Rimless bowl for easy cleaning and hygiene
- Soft-close toilet seat included
- Hygienic certificate of the National Institute of Hygiene confirming the product's compliance with safety standards
- Quick and easy disconnection function
- Dedicated cleaning agent, safe for cleaned surfaces