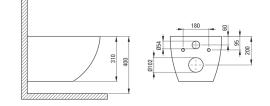

## Toilet bowl

| Material                                     | ceramic      |
|----------------------------------------------|--------------|
| Туре                                         | wall-mounted |
| Rim type                                     | rimless      |
| <b>Toilet seat</b><br>Slow-close toilet seat | Yes          |