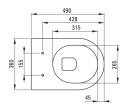

## Toilet bowl

| Material                                     | ceramic      |
|----------------------------------------------|--------------|
| Туре                                         | wall-mounted |
| Rim type                                     | rimless      |
| <b>Toilet seat</b><br>Slow-close toilet seat | Yes          |