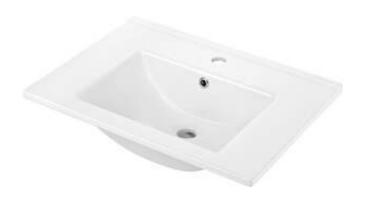

## Ceramic washbasin, recessed

**Product code:** CDI\_6U6M **EAN:** 5908212022429

Color: white

Warranty [years]: 10

| Washbasin           |          |
|---------------------|----------|
| Material            | ceramic  |
| Width [mm]          | 450      |
| Length [mm]         | 600      |
| Height [mm]         | 175      |
| Installation method | recessed |