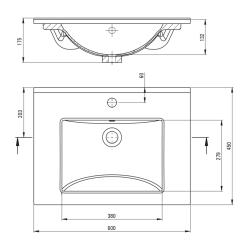

## Ceramic washbasin, recessed

**Product code:** CDI\_6U6M **EAN:** 5908212022429

Color: white

Warranty [years]: 10

| Washbasin           |          |
|---------------------|----------|
| Material            | ceramic  |
| Width [mm]          | 450      |
| Length [mm]         | 600      |
| Height [mm]         | 175      |
| Installation method | recessed |

Tolerancja wymiarów  $\pm 5\%$  dla wartości do 200 mm i  $\pm 3\%$  dla wartości powyżej 200 mm All dimensions in mm tolerance  $\pm 5\%$  for below 200 mm and  $\pm 3\%$  for above 200 mm