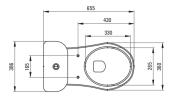

## FUNKIA Toilet bowl, close-coupled

Product code: CDFD6LSS EAN: 5907650868866 Color: white Warranty [years]: 10

## Toilet seat

| Slow-close toilet seat | Yes      |
|------------------------|----------|
| Toilet bowl            |          |
| Material               | ceramic  |
| Туре                   | standing |