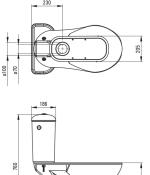

## FUNKIA Toilet bowl, close-coupled

Product code: CDFD6LSS EAN: 5907650868866 Color: white Warranty [years]: 10

## Toilet seat

| Slow-close toilet seat | Yes      |
|------------------------|----------|
| Toilet bowl            |          |
| Material               | ceramic  |
| Туре                   | standing |