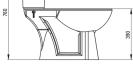

## FUNKIA Toilet bowl, close-coupled

Product code: CDFD6LSS EAN: 5907650868866 Color: white Warranty [years]: 10

## Toilet seat

| Slow-close toilet seat | Yes      |
|------------------------|----------|
| Toilet bowl            |          |
| Material               | ceramic  |
| Туре                   | standing |