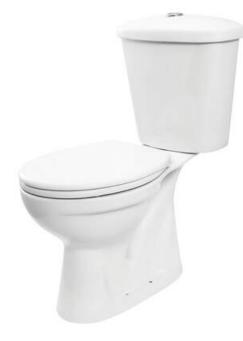

## FUNKIA Toilet bowl, close-coupled

Product code: CDFD6LSS EAN: 5907650868866 Color: white Warranty [years]: 10

## Toilet seat

| Slow-close toilet seat | Yes      |
|------------------------|----------|
| Toilet bowl            |          |
| Material               | ceramic  |
| Туре                   | standing |

## Features:

- Hard and durable ceramics does not lose its properties with long use
- Antibacterial coating, preventing the growth of microorganisms
- Hygienic certificate of the National Institute of Hygiene confirming the product's compliance with safety standards
- Dedicated cleaning agent, safe for cleaned surfaces
- Soft-close toilet seat included