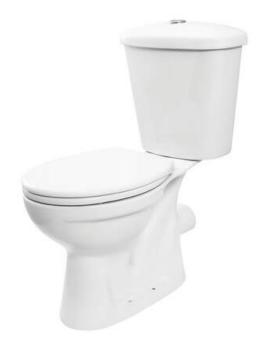

## Toilet bowl, close-coupled

Product code: CDFD6LPS EAN: 5907650868859

Color: white

Warranty [years]: 10

| Toilet seat Slow-close toilet seat | Yes      |  |
|------------------------------------|----------|--|
| Toilet bowl<br>Material            | ceramic  |  |
| Туре                               | standing |  |

## Features:

- Hard and durable ceramics does not lose its properties with long use
- Antibacterial coating, preventing the growth of microorganisms
- Hygienic certificate of the National Institute of Hygiene confirming the product's compliance with safety standards
- Dedicated cleaning agent, safe for cleaned surfaces
- Soft-close toilet seat included