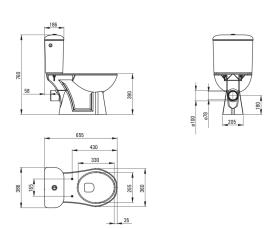

## Toilet bowl, close-coupled

Product code: CDFD6LPS EAN: 5907650868859

Color: white

Warranty [years]: 10

| Toilet seat Slow-close toilet seat | Yes      |  |
|------------------------------------|----------|--|
| Toilet bowl<br>Material            | ceramic  |  |
| Туре                               | standing |  |