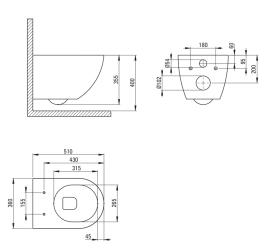

## Toilet bowl

| Material | ceramic      |
|----------|--------------|
| Туре     | wall-mounted |
| Rim type | rimless      |

## Features:

- Hard and durable ceramics does not lose its properties with long use
- Antibacterial coating, preventing the growth of microorganisms
- In the case of pneumatic racks, an additional orifice reducing the water flow is required
- Rimless bowl for easy cleaning and hygiene
- Slow-close toilet seat sold separately
- Mounting system with hidden fixings
- Hygienic certificate of the National Institute of Hygiene confirming the product's compliance with safety standards
- Dedicated cleaning agent, safe for cleaned surfaces