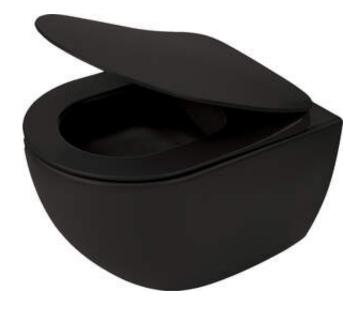

## **PEONIA**

## Toilet bowl, wall-mounted

**Product code:** CDE\_NZPW **EAN:** 5907650874645

Color: nero

Warranty [years]: 10

## Toilet bowl

| Material | ceramic      |
|----------|--------------|
| Туре     | wall-mounted |
| Rim type | rimless      |

## Features:

- Hard and durable ceramics does not lose its properties with long use
- Antibacterial coating, preventing the growth of microorganisms
- In the case of pneumatic racks, an additional orifice reducing the water flow is required
- Rimless bowl for easy cleaning and hygiene
- Slow-close toilet seat sold separately
- Mounting system with hidden fixings
- Hygienic certificate of the National Institute of Hygiene confirming the product's compliance with safety standards
- Dedicated cleaning agent, safe for cleaned surfaces