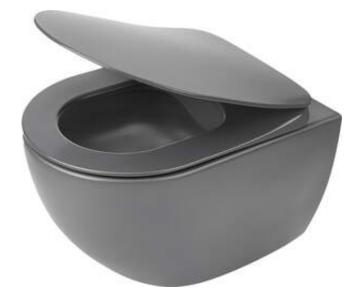

## **PEONIA**

## Toilet bowl, wall-mounted

Product code: CDE\_DZPW EAN: 5908212095126 Color: anthracite, titanium Warranty [years]: 10

## Toilet bowl

| Material | ceramic      |
|----------|--------------|
| Туре     | wall-mounted |
| Rim type | rimless      |

## Features:

- Hard and durable ceramics does not lose its properties with long use
- \* Antibacterial coating, preventing the growth of microorganisms
- In the case of pneumatic racks, an additional orifice reducing the water flow is required
- \* Rimless bowl for easy cleaning and hygiene
- Slow-close toilet seat sold separately
- Mounting system with hidden fixings
- Hygienic certificate of the National Institute of Hygiene confirming the product's compliance with safety standards
- \* Dedicated cleaning agent, safe for cleaned surfaces