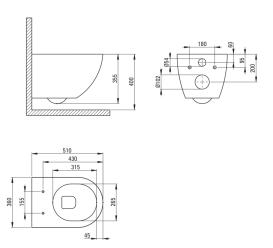

## **PEONIA**

## Toilet bowl, wall-mounted

Product code: CDE\_DZPW EAN: 5908212095126 Color: anthracite, titanium Warranty [years]: 10

## Toilet bowl

| Material | ceramic      |
|----------|--------------|
| Туре     | wall-mounted |
| Rim type | rimless      |