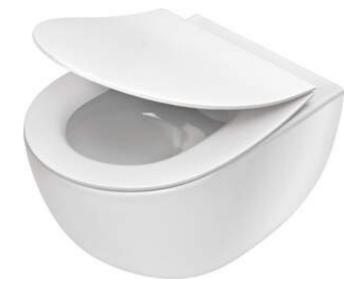

## **PEONIA**

## Toilet bowl, wall-mounted

**Product code:** CDE\_6ZPW **EAN:** 5908212047644

Color: white

Warranty [years]: 10

## Toilet bowl

| Material | ceramic      |
|----------|--------------|
| Type     | wall-mounted |
| Rim type | rimless      |

## Features:

- Hard and durable ceramics does not lose its properties with long
- \* Antibacterial coating, preventing the growth of microorganisms
- \* Rimless bowl for easy cleaning and hygiene
- Slow-close toilet seat sold separately
- Mounting system with hidden fixings
- Hygienic certificate of the National Institute of Hygiene confirming the product's compliance with safety standards
- Dedicated cleaning agent, safe for cleaned surfaces