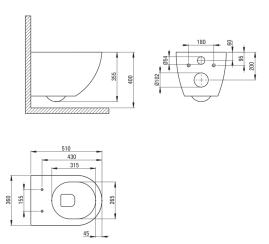

## **PEONIA**

## Toilet bowl, wall-mounted

**Product code:** CDE\_6ZPW **EAN:** 5908212047644

Color: white

Warranty [years]: 10

## Toilet bowl

| Material | ceramic      |
|----------|--------------|
| Type     | wall-mounted |
| Rim type | rimless      |