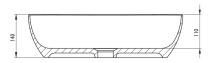

| Material            | ceramic             |
|---------------------|---------------------|
| Width [mm]          | 300                 |
| Length [mm]         | 500                 |
| Height [mm]         | 140                 |
| Installation method | countertop/standing |

Tolerancja wymiarów  $\pm 5\%$  dla wartości do 200 mm i  $\pm 3\%$  dla wartości powyżej 200 mm All dimensions in mm tolerance  $\pm 5\%$  for below 200 mm and  $\pm 3\%$  for above 200 mm