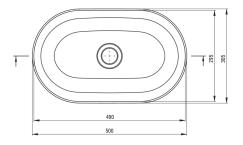

| Material            | ceramic             |
|---------------------|---------------------|
| Width [mm]          | 300                 |
| Length [mm]         | 500                 |
| Height [mm]         | 140                 |
| Installation method | countertop/standing |

Tolerancja wymiarów  $\pm 5\%$  dla wartości do 200 mm i  $\pm 3\%$  dla wartości powyżej 200 mm All dimensions in mm tolerance  $\pm 5\%$  for below 200 mm and  $\pm 3\%$  for above 200 mm