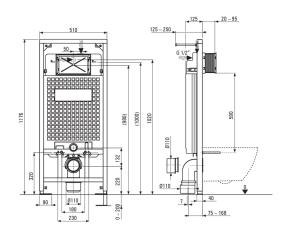

## Toilet set, concealed

Product code: CDET6ZPW EAN: 5907650849247 Color: white, titanium Warranty [years]: 10

| Concealed toilet frame                             |            |
|----------------------------------------------------|------------|
| Frame height adjustment [mm]                       | 200        |
| Tank capacity [l]                                  | 9          |
| Double flushing [i]                                | 3/6        |
| Designated for light casing                        | Yes        |
| Designated for installation in front of            |            |
|                                                    |            |
| the load-bearing wall                              | Yes        |
| the load-bearing wall Connection valve g1/2"       | Yes<br>Yes |
| 9                                                  |            |
| Connection valve g1/2"                             | Yes        |
| Connection valve g1/2" Silent flushing and filling | Yes        |