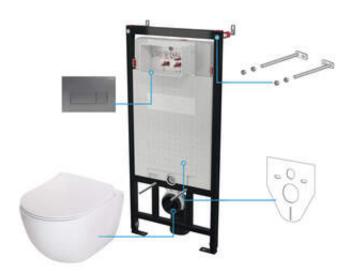

## Toilet set, concealed

Product code: CDET6ZPW EAN: 5907650849247 Color: white, titanium Warranty [years]: 10

| Concealed toilet frame                             |            |
|----------------------------------------------------|------------|
| Frame height adjustment [mm]                       | 200        |
| Tank capacity [l]                                  | 9          |
| Double flushing [i]                                | 3/6        |
| Designated for light casing                        | Yes        |
| Designated for installation in front of            |            |
|                                                    |            |
| the load-bearing wall                              | Yes        |
| the load-bearing wall Connection valve g1/2"       | Yes<br>Yes |
| 9                                                  |            |
| Connection valve g1/2"                             | Yes        |
| Connection valve g1/2" Silent flushing and filling | Yes        |

| Toilet bowl            |              |
|------------------------|--------------|
| Finish                 | white        |
| Туре                   | wall-mounted |
| Rim type               | rimless      |
| Hidden mountings       | Yes          |
| Toilet seat            |              |
|                        | .,           |
| Slow-close toilet seat | Yes          |
| Slim toilet seat       | Yes          |
| Quick seat detachment  | Yes          |
| Antibacterial          | Yes          |
|                        |              |
| Flush button           |              |
| Finish                 | titanium     |
| Surface type           | matte        |
|                        |              |

## Features:

Button type

- Innovative concealed frame
- Dual button, allowing adjustment of the amount of water used for flushing

duple

- Hard and durable ceramics does not lose its properties with long
- Antibacterial coating, preventing the growth of microorganisms
- Rimless bowl for easy cleaning and hygiene
- Soft-closing toilet seat
- Mounting system with hidden fixings
- Hygienic certificate of the National Institute of Hygiene confirming the product's compliance with safety standards
- \* Innovative, durable and easy to clean Titanium coating
- Dedicated cleaning agent, safe for cleaned surfaces