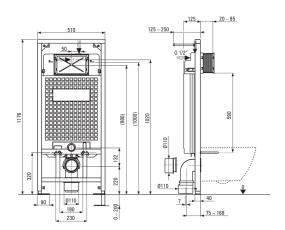

## Toilet set, concealed

Product code: CDES6ZPW EAN: 5908212067314 Color: chrome, white Warranty [years]: 10

| Concealed toilet frame                             |            |
|----------------------------------------------------|------------|
| Frame height adjustment [mm]                       | 200        |
| Tank capacity [l]                                  | 9          |
| Double flushing [i]                                | 3/6        |
| Designated for light casing                        | Yes        |
| Designated for installation in front of            |            |
|                                                    |            |
| the load-bearing wall                              | Yes        |
| the load-bearing wall Connection valve g1/2"       | Yes<br>Yes |
| 9                                                  |            |
| Connection valve g1/2"                             | Yes        |
| Connection valve g1/2" Silent flushing and filling | Yes        |