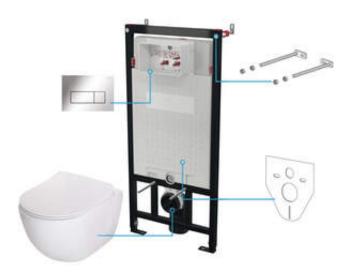

## Toilet set, concealed

Product code: CDES6ZPW EAN: 5908212067314 Color: chrome, white Warranty [years]: 10

| Concealed toilet frame                             |            |
|----------------------------------------------------|------------|
| Frame height adjustment [mm]                       | 200        |
| Tank capacity [l]                                  | 9          |
| Double flushing [i]                                | 3/6        |
| Designated for light casing                        | Yes        |
| Designated for installation in front of            |            |
|                                                    |            |
| the load-bearing wall                              | Yes        |
| the load-bearing wall Connection valve g1/2"       | Yes<br>Yes |
| 9                                                  |            |
| Connection valve g1/2"                             | Yes        |
| Connection valve g1/2" Silent flushing and filling | Yes        |

| Torrer powr            |              |
|------------------------|--------------|
| Finish                 | white        |
| Туре                   | wall-mounted |
| Rim type               | rimless      |
| Hidden mountings       | Yes          |
| Toilet seat            |              |
| Slow-close toilet seat | Yes          |
| Slim toilet seat       | Yes          |
| Quick seat detachment  | Yes          |
| Antibacterial          | Yes          |
| Flush button           | chrome       |
| Surface type           | shine        |

## Features:

Button type

Toilet bowl

• Hard and durable ceramics does not lose its properties with long use

duple

- Antibacterial coating, preventing the growth of microorganisms
- In the case of pneumatic racks, an additional orifice reducing the water flow is required
- \* Rimless bowl for easy cleaning and hygiene
- Dual button, allowing adjustment of the amount of water used for flushing
- Soft-close toilet seat included
- Mounting system with hidden fixings
- Dedicated cleaning agent, safe for cleaned surfaces
- Innovative concealed frame
- Soft-closing toilet seat