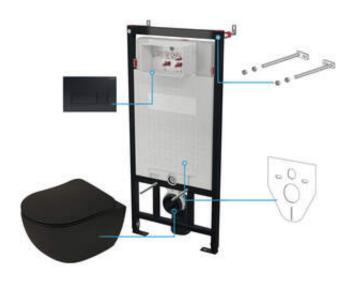

## Toilet set, concealed

**Product code:** CDENNZPW **EAN:** 5907650819288

Color: nero

Warranty [years]: 10

| Concealed toilet frame                                        |     |
|---------------------------------------------------------------|-----|
| Frame height adjustment [mm]                                  | 200 |
| Tank capacity [l]                                             | 9   |
| Double flushing [i]                                           | 3/6 |
| Designated for light casing                                   | Yes |
| Designated for installation in front of                       |     |
| the load-bearing wall                                         | Yes |
| Connection valve g1/2"                                        | Yes |
|                                                               | 100 |
| Silent flushing and filling                                   | Yes |
| Silent flushing and filling Mounting bolts spacing 180 mm and |     |
|                                                               |     |

| TORCE DOWN             |              |
|------------------------|--------------|
| Finish                 | nero         |
| Туре                   | wall-mounted |
| Rim type               | rimless      |
| Hidden mountings       | Yes          |
| Toilet seat            |              |
| Slow-close toilet seat | Yes          |
| Slim toilet seat       | Yes          |
| Chrome hinges          | Yes          |
| Quick seat detachment  | Yes          |
| Antibacterial          | Yes          |
| Flush button           |              |
| Finish                 | nero         |
| Surface type           | matte        |
| Button type            | duple        |

## Features:

- Innovative concealed frame
- Dual button, allowing adjustment of the amount of water used for flushing
- Hard and durable ceramics does not lose its properties with long use
- Antibacterial coating, preventing the growth of microorganisms
- Rimless bowl for easy cleaning and hygiene
- Soft-closing toilet seat
- Mounting system with hidden fixings
- Hygienic certificate of the National Institute of Hygiene confirming the product's compliance with safety standards
- Dedicated cleaning agent, safe for cleaned surfaces