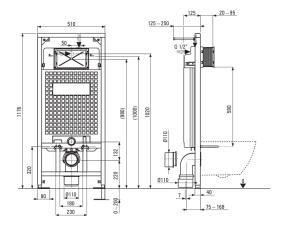

## Toilet set, concealed

**Product code:** CDENNZPW **EAN:** 5907650819288

Color: nero

Warranty [years]: 10

| Concealed toilet frame                                        |     |
|---------------------------------------------------------------|-----|
| Frame height adjustment [mm]                                  | 200 |
| Tank capacity [l]                                             | 9   |
| Double flushing [i]                                           | 3/6 |
| Designated for light casing                                   | Yes |
| Designated for installation in front of                       |     |
| the load-bearing wall                                         | Yes |
| Connection valve g1/2"                                        | Yes |
|                                                               | 100 |
| Silent flushing and filling                                   | Yes |
| Silent flushing and filling Mounting bolts spacing 180 mm and |     |
|                                                               |     |