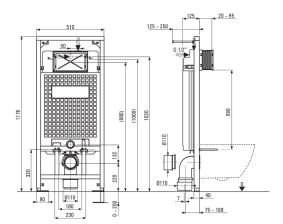

## Toilet set, concealed

**Product code:** CDENDZPW **EAN:** 5907650819318

Color: anthracite, titanium, nero

Warranty [years]: 10

| Concealed toilet frame                  |     |
|-----------------------------------------|-----|
| Frame height adjustment [mm]            | 200 |
| Tank capacity [l]                       | 9   |
| Double flushing [i]                     | 3/6 |
| Designated for light casing             | Yes |
| Designated for installation in front of |     |
| the load-bearing wall                   | Yes |
| Connection valve g1/2"                  | Yes |
| Silent flushing and filling             | Yes |
| Mounting bolts spacing 180 mm and       |     |
| 230 mm                                  | Yes |