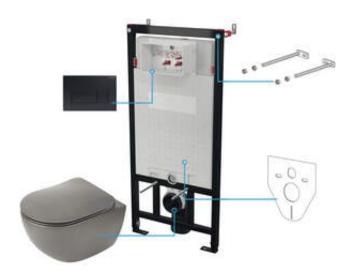

## **PEONIA**

## Toilet set, concealed

**Product code:** CDENDZPW **EAN:** 5907650819318

Color: anthracite, titanium, nero

Warranty [years]: 10

| Concealed toilet frame                  |     |
|-----------------------------------------|-----|
| Frame height adjustment [mm]            | 200 |
| Tank capacity [l]                       | 9   |
| Double flushing [i]                     | 3/6 |
| Designated for light casing             | Yes |
| Designated for installation in front of |     |
| the load-bearing wall                   | Yes |
| Connection valve g1/2"                  | Yes |
| Silent flushing and filling             | Yes |
| Mounting bolts spacing 180 mm and       |     |
| 230 mm                                  | Yes |

| Toilet bowl            |                      |
|------------------------|----------------------|
| Finish                 | anthracite, titanium |
| Type                   | wall-mounted         |
| Rim type               | rimless              |
| Hidden mountings       | Yes                  |
| Toilet seat            |                      |
| Slow-close toilet seat | Yes                  |
| Slim toilet seat       | Yes                  |
| Chrome hinges          | Yes                  |
| Quick seat detachment  | Yes                  |
| Antibacterial          | Yes                  |
| Flush button           |                      |
| Finish                 | nero                 |
| Surface type           | matte                |
| Button type            | duple                |

## Features:

- Innovative concealed frame
- Dual button, allowing adjustment of the amount of water used for flushing
- Hard and durable ceramics does not lose its properties with long use
- Antibacterial coating, preventing the growth of microorganisms
- Rimless bowl for easy cleaning and hygiene
- Soft-closing toilet seat
- Mounting system with hidden fixings
- Hygienic certificate of the National Institute of Hygiene confirming the product's compliance with safety standards
- Dedicated cleaning agent, safe for cleaned surfaces