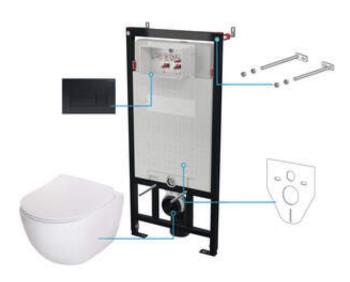

## Toilet set, concealed

Product code: CDEN6ZPW EAN: 5908212083352 Color: nero, white Warranty [years]: 10

| Concealed toilet frame                                        |     |
|---------------------------------------------------------------|-----|
| Frame height adjustment [mm]                                  | 200 |
| Tank capacity [l]                                             | 9   |
| Double flushing [i]                                           | 3/6 |
| Designated for light casing                                   | Yes |
| Designated for installation in front of                       |     |
| the load-bearing wall                                         | Yes |
| Connection valve g1/2"                                        | Yes |
|                                                               | 100 |
| Silent flushing and filling                                   | Yes |
| Silent flushing and filling Mounting bolts spacing 180 mm and |     |
|                                                               |     |

| Туре                   | wall-mounted |
|------------------------|--------------|
| Rim type               | rimless      |
| Hidden mountings       | Yes          |
| Toilet seat            |              |
| Slow-close toilet seat | Yes          |
| Slim toilet seat       | Yes          |
| Quick seat detachment  | Yes          |
| Antibacterial          | Yes          |
| Flush button           | poro         |
|                        | nero         |
| Surface type           | matte        |
| Button tupe            | duple        |

## Features:

Finish

- Hard and durable ceramics does not lose its properties with long use
- Antibacterial coating, preventing the growth of microorganisms
- In the case of pneumatic racks, an additional orifice reducing the water flow is required
- \* Rimless bowl for easy cleaning and hygiene
- Dual button, allowing adjustment of the amount of water used for flushing
- Soft-close toilet seat included
- Mounting system with hidden fixings
- Dedicated cleaning agent, safe for cleaned surfaces
- Innovative concealed frame
- Soft-closing toilet seat