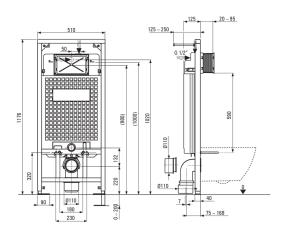

## Toilet set, concealed

Product code: CDEN6ZPW EAN: 5908212083352 Color: nero, white Warranty [years]: 10

| Concealed toilet frame                                        |     |
|---------------------------------------------------------------|-----|
| Frame height adjustment [mm]                                  | 200 |
| Tank capacity [l]                                             | 9   |
| Double flushing [i]                                           | 3/6 |
| Designated for light casing                                   | Yes |
| Designated for installation in front of                       |     |
| the load-bearing wall                                         | Yes |
| Connection valve g1/2"                                        | Yes |
|                                                               | 100 |
| Silent flushing and filling                                   | Yes |
| Silent flushing and filling Mounting bolts spacing 180 mm and |     |
|                                                               |     |