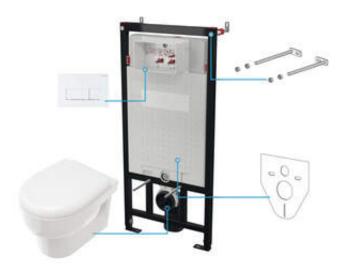

## Toilet set, concealed

Product code: CDAA6ZPW EAN: 5907650812326 Color: bianco, white Warranty [years]: 10

| Concealed toilet frame                             |            |
|----------------------------------------------------|------------|
| Frame height adjustment [mm]                       | 200        |
| Tank capacity [l]                                  | 9          |
| Double flushing [i]                                | 3/6        |
| Designated for light casing                        | Yes        |
| Designated for installation in front of            |            |
|                                                    |            |
| the load-bearing wall                              | Yes        |
| the load-bearing wall Connection valve g1/2"       | Yes<br>Yes |
|                                                    |            |
| Connection valve g1/2"                             | Yes        |
| Connection valve g1/2" Silent flushing and filling | Yes        |

| Toilet bowl            |              |
|------------------------|--------------|
| Finish                 | white        |
| Type                   | wall-mounted |
| Rim type               | rimless      |
| Toilet seat            |              |
| Slow-close toilet seat | Yes          |
| Chrome hinges          | Yes          |
| Quick seat detachment  | Yes          |
| Antibacterial          | Yes          |
| Flush button           |              |
| Finish                 | bianco       |
| Surface type           | matte        |
| Button type            | duple        |
|                        |              |

## Features:

- Hard and durable ceramics does not lose its properties with long use
- Antibacterial coating, preventing the growth of microorganisms
- Rimless bowl for easy cleaning and hygiene
- Dual button, allowing adjustment of the amount of water used for flushing
- Dedicated cleaning agent, safe for cleaned surfaces
- Innovative concealed frame
- Mounting system with hidden fixings
- Soft-closing toilet seat