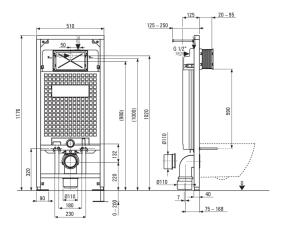

## Toilet set, concealed

Product code: CDAA6ZPW EAN: 5907650812326 Color: bianco, white Warranty [years]: 10

| Concealed toilet frame                             |            |
|----------------------------------------------------|------------|
| Frame height adjustment [mm]                       | 200        |
| Tank capacity [l]                                  | 9          |
| Double flushing [i]                                | 3/6        |
| Designated for light casing                        | Yes        |
| Designated for installation in front of            |            |
|                                                    |            |
| the load-bearing wall                              | Yes        |
| the load-bearing wall Connection valve g1/2"       | Yes<br>Yes |
|                                                    |            |
| Connection valve g1/2"                             | Yes        |
| Connection valve g1/2" Silent flushing and filling | Yes        |