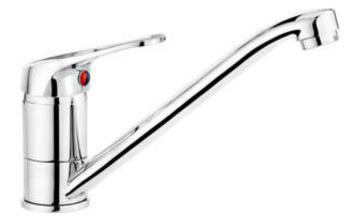

## Lово Kitchen tap

**Product code:** BYU\_060M **EAN:** 5908212002155

Color: chrome
Warranty [years]: 2

| Mixer                  |                      |
|------------------------|----------------------|
| Finish                 | chrome               |
| Material               | brass                |
| Mixer type             | single-handle, mixer |
| Installation method    | standing             |
| Acoustic group [db]    | II (20 < x ≤ 30)     |
| Mixer cartridge        |                      |
| Ceramic cartridge size | 35 mm                |
| Spout                  |                      |
| Spout type             | swivel               |
| Mixer spout range [mm] | 211                  |
| Material               | steel 304            |
| Aerator                |                      |
| Aerator size           | M24                  |
| Connecting hose        |                      |
| Length [mm]            | 350                  |
| Installation thread    | 3/8"                 |
| Connection thread      | M10                  |
| Connection thread      | 1-110                |