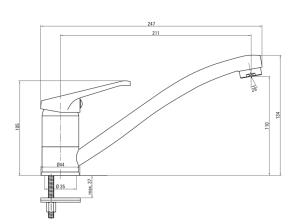

## Lово Kitchen tap

**Product code:** BYU\_060M **EAN:** 5908212002155

Color: chrome
Warranty [years]: 2

| Mixer                  |                      |
|------------------------|----------------------|
| Finish                 | chrome               |
| Material               | brass                |
| Mixer type             | single-handle, mixer |
| Installation method    | standing             |
| Acoustic group [db]    | II (20 < x ≤ 30)     |
| Mixer cartridge        |                      |
| Ceramic cartridge size | 35 mm                |
| Spout                  |                      |
| Spout type             | swivel               |
| Mixer spout range [mm] | 211                  |
| Material               | steel 304            |
| Aerator                |                      |
| Aerator size           | M24                  |
| Connecting hose        |                      |
| Length [mm]            | 350                  |
| Installation thread    | 3/8"                 |
| Connection thread      | M10                  |
| Connection thread      | 1-110                |