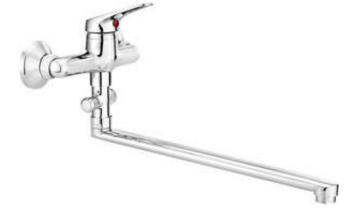

## LOBO Washbasin tap, wall-mounted

Product code: BYU\_056M EAN: 5908212015018 Color: chrome Warranty [years]: 2

| Mixer                  |                      |
|------------------------|----------------------|
| Finish                 | chrome               |
| Material               | brass                |
| Mixer type             | single-handle, mixer |
| Installation method    | wall-mounted         |
| Acoustic group [db]    | II (20 < x ≤ 30)     |
| Mixer cartridge        |                      |
| Ceramic cartridge size | 35 mm                |
| Spout                  |                      |
| Spout                  | ev i vel             |
| Spout type             | swivel               |
| Mixer spout range [mm] | 368                  |
| Material               | stainless steel      |
| Function switch        |                      |
| Switch type            | pressure             |
| Aerator                |                      |
| Aerator size           | M24                  |
|                        |                      |