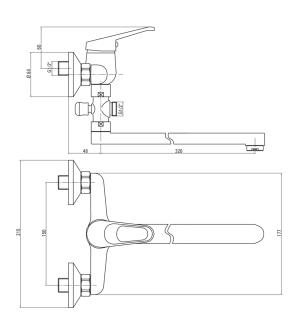

## LOBO Washbasin tap, wall-mounted

Product code: BYU\_056M EAN: 5908212015018 Color: chrome Warranty [years]: 2

| Mixer                  |                      |
|------------------------|----------------------|
| Finish                 | chrome               |
| Material               | brass                |
| Mixer type             | single-handle, mixer |
| Installation method    | wall-mounted         |
| Acoustic group [db]    | II (20 < x ≤ 30)     |
| Mixer cartridge        |                      |
| Ceramic cartridge size | 35 mm                |
| Spout                  |                      |
| Spout                  | ev i vel             |
| Spout type             | swivel               |
| Mixer spout range [mm] | 368                  |
| Material               | stainless steel      |
| Function switch        |                      |
| Switch type            | pressure             |
| Aerator                |                      |
| Aerator size           | M24                  |
|                        |                      |