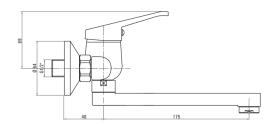

## Washbasin tap, wall-mounted

**Product code**: BYU\_050M **EAN**: 5908212002162

**Color:** chrome **Warranty [years]:** 2

| Mixer                  |                      |
|------------------------|----------------------|
| Finish                 | chrome               |
| Material               | brass                |
| Mixer type             | mixer, single-handle |
| Installation method    | wall-mounted         |
| Acoustic group [db]    | II (20 < x ≤ 30)     |
| Mixer cartridge        |                      |
| Ceramic cartridge size | 35 mm                |
| Spout                  |                      |
| Spout type             | swivel               |
| Mixer spout range [mm] | 223                  |
| Material               | stainless steel      |
| Aerator                |                      |
| Aerator size           | M24                  |