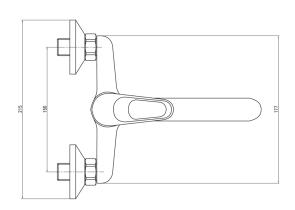

## Washbasin tap, wall-mounted

**Product code**: BYU\_050M **EAN**: 5908212002162

**Color:** chrome **Warranty [years]:** 2

| Mixer                  |                      |
|------------------------|----------------------|
| Finish                 | chrome               |
| Material               | brass                |
| Mixer type             | mixer, single-handle |
| Installation method    | wall-mounted         |
| Acoustic group [db]    | II (20 < x ≤ 30)     |
| Mixer cartridge        |                      |
| Ceramic cartridge size | 35 mm                |
| Spout                  |                      |
| Spout type             | swivel               |
| Mixer spout range [mm] | 223                  |
| Material               | stainless steel      |
| Aerator                |                      |
| Aerator size           | M24                  |