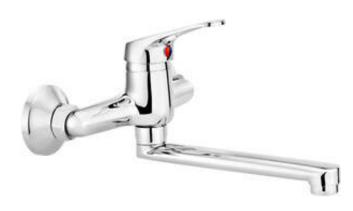

## Washbasin tap, wall-mounted

**Product code**: BYU\_050M **EAN**: 5908212002162

**Color:** chrome **Warranty [years]:** 2

| Mixer                  |                      |
|------------------------|----------------------|
| Finish                 | chrome               |
| Material               | brass                |
| Mixer type             | mixer, single-handle |
| Installation method    | wall-mounted         |
| Acoustic group [db]    | II (20 < x ≤ 30)     |
| Mixer cartridge        |                      |
| Ceramic cartridge size | 35 mm                |
| Spout                  |                      |
| Spout type             | swivel               |
| Mixer spout range [mm] | 223                  |
| Material               | stainless steel      |
| Aerator                |                      |
| Aerator size           | M24                  |