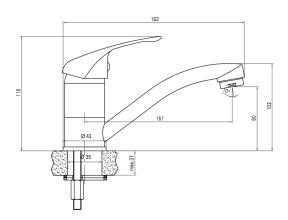

## Lово Washbasin tap

**Product code**: BYU\_026M **EAN**: 5908212057148

Color: chrome
Warranty [years]: 2

| Mixer                  |                  |
|------------------------|------------------|
| Finish                 | chrome           |
| Material               | brass            |
| Installation method    | standing         |
| Acoustic group [db]    | II (20 < x ≤ 30) |
| Mixer cartridge        |                  |
| Ceramic cartridge size | 35 mm            |
| Spout                  |                  |
| Spout type             | swivel           |
| Mixer spout range [mm] | 151              |
| Material               | steel 304        |
| Aerator                |                  |
| Aerator size           | M24              |
| Connecting hose        |                  |
| Length [mm]            | 350              |
| Installation thread    | 3/8"             |
| Connection thread      | M10              |
|                        |                  |