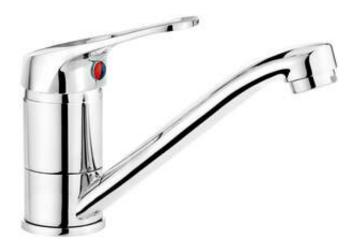

## Lово Washbasin tap

**Product code**: BYU\_026M **EAN**: 5908212057148

Color: chrome
Warranty [years]: 2

| Mixer                  |                  |
|------------------------|------------------|
| Finish                 | chrome           |
| Material               | brass            |
| Installation method    | standing         |
| Acoustic group [db]    | II (20 < x ≤ 30) |
| Mixer cartridge        |                  |
| Ceramic cartridge size | 35 mm            |
| Spout                  |                  |
| Spout type             | swivel           |
| Mixer spout range [mm] | 151              |
| Material               | steel 304        |
| Aerator                |                  |
| Aerator size           | M24              |
| Connecting hose        |                  |
| Length [mm]            | 350              |
| Installation thread    | 3/8"             |
| Connection thread      | M10              |
|                        |                  |