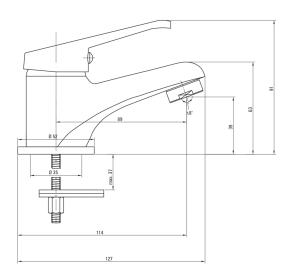

## LOBO Washbasin tap, with automatic plug

**Product code:** BYU\_021M **EAN:** 5907650802280

**Color:** chrome **Warranty [years]:** 2

| Mixer                    |                      |
|--------------------------|----------------------|
| Finish                   | chrome               |
| Material                 | brass                |
| Mixer type               | single-handle, mixer |
| Installation method      | standing             |
| Acoustic group [db]      | II (20 < x ≤ 30)     |
| Plug included in the set | Yes                  |
| Mixer cartridge          |                      |
| Ceramic cartridge size   | 35 mm                |
| Spout                    |                      |
| Spout type               | still                |
| Mixer spout range [mm]   | 89                   |
| Material                 | brass                |
| Aerator                  |                      |
| Aerator size             | M24                  |
| Connecting hose          |                      |
| Length [mm]              | 350                  |
| Installation thread      | 3/8"                 |
| Connection thread        | M10                  |
| Plug                     |                      |
| Type                     | automatic            |
| ighe                     | ddiomadc             |