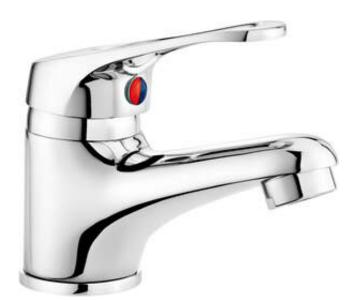

## LOBO Washbasin tap, with automatic plug

**Product code:** BYU\_021M **EAN:** 5907650802280

**Color:** chrome **Warranty [years]:** 2

| Mixer                    |                      |
|--------------------------|----------------------|
| Finish                   | chrome               |
| Material                 | brass                |
| Mixer type               | single-handle, mixer |
| Installation method      | standing             |
| Acoustic group [db]      | II (20 < x ≤ 30)     |
| Plug included in the set | Yes                  |
| Mixer cartridge          |                      |
| Ceramic cartridge size   | 35 mm                |
| Spout                    |                      |
| Spout type               | still                |
| Mixer spout range [mm]   | 89                   |
| Material                 | brass                |
| Aerator                  |                      |
| Aerator size             | M24                  |
| Connecting hose          |                      |
| Length [mm]              | 350                  |
| Installation thread      | 3/8"                 |
| Connection thread        | M10                  |
| Plug                     |                      |
| Type                     | automatic            |
| ighe                     | ddiomadc             |