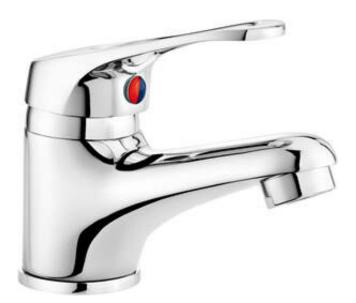

## Lово Washbasin tap

**Product code**: BYU\_020M **EAN**: 5908212002186

**Color:** chrome **Warranty [years]:** 2

| Mixer                  |                      |
|------------------------|----------------------|
| Finish                 | chrome               |
| Material               | brass                |
| Mixer type             | mixer, single-handle |
| Installation method    | standing             |
| Acoustic group [db]    | II (20 < x ≤ 30)     |
| Mixer cartridge        |                      |
| Ceramic cartridge size | 35 mm                |
| Spout                  |                      |
| Spout type             | still                |
| Mixer spout range [mm] | 89                   |
| Material               | brass                |
| Aerator                |                      |
| Aerator type           | not applicable       |
| Aerator size           | M24                  |
| Connecting hose        |                      |
| Length [mm]            | 350                  |
| Installation thread    | 3/8"                 |
| Connection thread      | M10                  |
|                        |                      |