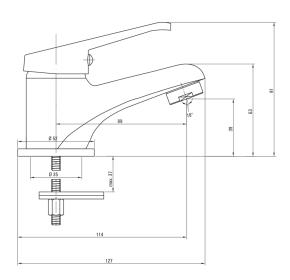

## Lово Washbasin tap

**Product code**: BYU\_020M **EAN**: 5908212002186

**Color:** chrome **Warranty [years]:** 2

| Mixer                  |                      |
|------------------------|----------------------|
| Finish                 | chrome               |
| Material               | brass                |
| Mixer type             | mixer, single-handle |
| Installation method    | standing             |
| Acoustic group [db]    | II (20 < x ≤ 30)     |
| Mixer cartridge        |                      |
| Ceramic cartridge size | 35 mm                |
| Spout                  |                      |
| Spout type             | still                |
| Mixer spout range [mm] | 89                   |
| Material               | brass                |
| Aerator                |                      |
| Aerator type           | not applicable       |
| Aerator size           | M24                  |
| Connecting hose        |                      |
| Length [mm]            | 350                  |
| Installation thread    | 3/8"                 |
| Connection thread      | M10                  |
|                        |                      |