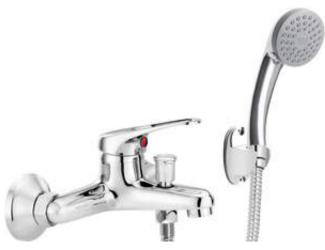

## L<sub>O</sub>B<sub>O</sub> Bath mixer, wall-mounted

Product code: BYU\_011M EAN: 5907650801054

Color: chrome Warranty [years]: 2

| Mixer                  |                      |
|------------------------|----------------------|
| Finish                 | chrome               |
| Material               | brass                |
| Mixer type             | single-handle, mixer |
| Installation method    | wall-mounted         |
| Acoustic group [db]    | II (20 < x ≤ 30)     |
| Mixer cartridge        |                      |
| Ceramic cartridge size | 35 mm                |
| Spout                  |                      |
| Spout type             | still                |
| Mixer spout range [mm] | 136                  |
| Material               | brass                |
| Function switch        |                      |
| Switch type            | pressure             |
| Aerator                |                      |
| Aerator type           | not applicable       |
| Aerator size           | M24                  |
| Hose                   |                      |
| Length [mm]            | 1500                 |
| Hand shower            |                      |
| Number of functions    | 1                    |
|                        |                      |