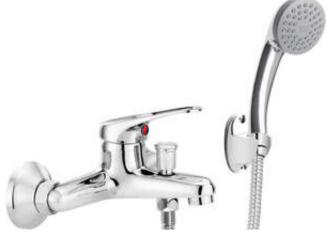

## L<sub>O</sub>B<sub>O</sub> Bath mixer, wall-mounted

Product code: BYU\_011M EAN: 5907650801054

Color: chrome Warranty [years]: 2

| Mixer                  |                      |
|------------------------|----------------------|
| Finish                 | chrome               |
| Material               | brass                |
| Mixer type             | single-handle, mixer |
| Installation method    | wall-mounted         |
| Acoustic group [db]    | II (20 < x ≤ 30)     |
| Mixer cartridge        |                      |
| Ceramic cartridge size | 35 mm                |
| Spout                  |                      |
| Spout type             | still                |
| Mixer spout range [mm] | 136                  |
| Material               | brass                |
| Function switch        |                      |
| Switch type            | pressure             |
| Aerator                |                      |
| Aerator type           | not applicable       |
| Aerator size           | M24                  |
| Hose                   |                      |
| Length [mm]            | 1500                 |
| Hand shower            |                      |
| Number of functions    | 1                    |
|                        |                      |