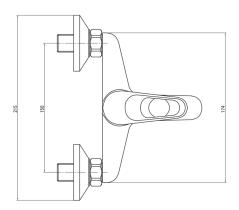

## L<sub>O</sub>B<sub>O</sub> Bath mixer, wall-mounted

Product code: BYU\_011M EAN: 5907650801054

Color: chrome Warranty [years]: 2

| Mixer                  |                      |
|------------------------|----------------------|
| Finish                 | chrome               |
| Material               | brass                |
| Mixer type             | single-handle, mixer |
| Installation method    | wall-mounted         |
| Acoustic group [db]    | II (20 < x ≤ 30)     |
| Mixer cartridge        |                      |
| Ceramic cartridge size | 35 mm                |
| Spout                  |                      |
| Spout type             | still                |
| Mixer spout range [mm] | 136                  |
| Material               | brass                |
| Function switch        |                      |
| Switch type            | pressure             |
| Aerator                |                      |
| Aerator type           | not applicable       |
| Aerator size           | M24                  |
| Hose                   |                      |
| Length [mm]            | 1500                 |
| Hand shower            |                      |
| Number of functions    | 1                    |
|                        |                      |