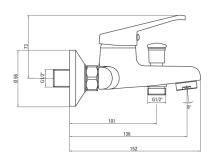

## L<sub>O</sub>B<sub>O</sub> Bath mixer, wall-mounted

Product code: BYU\_011M EAN: 5907650801054

Color: chrome Warranty [years]: 2

| Mixer                  |                      |
|------------------------|----------------------|
| Finish                 | chrome               |
| Material               | brass                |
| Mixer type             | single-handle, mixer |
| Installation method    | wall-mounted         |
| Acoustic group [db]    | II (20 < x ≤ 30)     |
| Mixer cartridge        |                      |
| Ceramic cartridge size | 35 mm                |
| Spout                  |                      |
| Spout type             | still                |
| Mixer spout range [mm] | 136                  |
| Material               | brass                |
| Function switch        |                      |
| Switch type            | pressure             |
| Aerator                |                      |
| Aerator type           | not applicable       |
| Aerator size           | M24                  |
| Hose                   |                      |
| Length [mm]            | 1500                 |
| Hand shower            |                      |
| Number of functions    | 1                    |
|                        |                      |