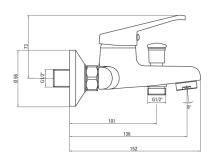

## Bath mixer, wall-mounted

**Product code**: BYU\_010M **EAN**: 5908212002193

**Color:** chrome **Warranty [years]:** 2

| Mixer                  |                      |
|------------------------|----------------------|
| Finish                 | chrome               |
| Material               | brass                |
| Mixer type             | single-handle, mixer |
| Installation method    | wall-mounted         |
| Acoustic group [db]    | II (20 < x ≤ 30)     |
| Mixer cartridge        |                      |
| Ceramic cartridge size | 35 mm                |
| Spout                  |                      |
| Spout type             | foldable             |
| Mixer spout range [mm] | 136                  |
| Material               | brass                |
| Function switch        |                      |
| Switch type            | mechanical           |
| Aerator                |                      |
| Aerator type           | honeycomb            |
| Aerator size           | M24                  |