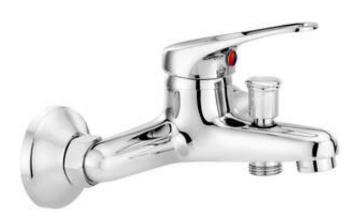

## Bath mixer, wall-mounted

**Product code**: BYU\_010M **EAN**: 5908212002193

**Color:** chrome **Warranty [years]:** 2

| Mixer                  |                      |
|------------------------|----------------------|
| Finish                 | chrome               |
| Material               | brass                |
| Mixer type             | single-handle, mixer |
| Installation method    | wall-mounted         |
| Acoustic group [db]    | II (20 < x ≤ 30)     |
| Mixer cartridge        |                      |
| Ceramic cartridge size | 35 mm                |
| Spout                  |                      |
| Spout type             | foldable             |
| Mixer spout range [mm] | 136                  |
| Material               | brass                |
| Function switch        |                      |
| Switch type            | mechanical           |
| Aerator                |                      |
| Aerator type           | honeycomb            |
| Aerator size           | M24                  |