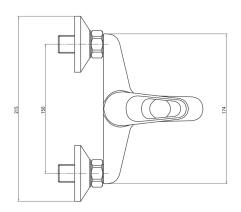

## Bath mixer, wall-mounted

**Product code**: BYU\_010M **EAN**: 5908212002193

**Color:** chrome **Warranty [years]:** 2

| Mixer                  |                      |
|------------------------|----------------------|
| Finish                 | chrome               |
| Material               | brass                |
| Mixer type             | single-handle, mixer |
| Installation method    | wall-mounted         |
| Acoustic group [db]    | II (20 < x ≤ 30)     |
| Mixer cartridge        |                      |
| Ceramic cartridge size | 35 mm                |
| Spout                  |                      |
| Spout type             | foldable             |
| Mixer spout range [mm] | 136                  |
| Material               | brass                |
| Function switch        |                      |
| Switch type            | mechanical           |
| Aerator                |                      |
| Aerator type           | honeycomb            |
| Aerator size           | M24                  |