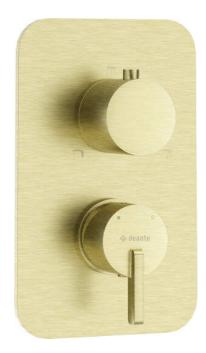

## SILIA External element, for mixer BOX

Product code: BXY\_RQSM EAN: 5907650832362 Color: brushed gold Warranty [years]: 2

## Mixer

| -                   |               |
|---------------------|---------------|
| Finish              | brushed gold  |
| Material            | brass         |
| Mixer type          | Concealed BOX |
| Installation method | concealed     |
|                     |               |